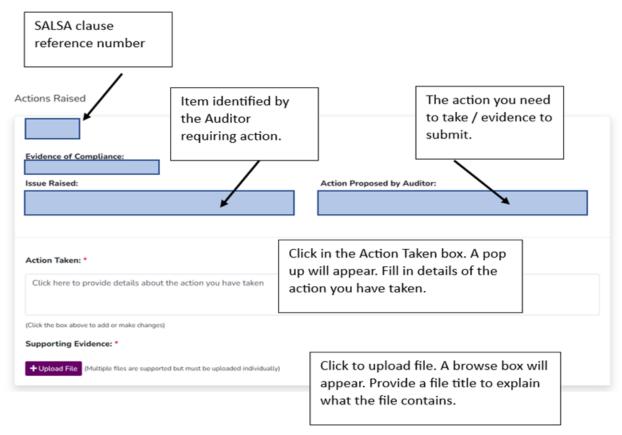

## For each action you will need to:

- Load evidence that may include word/ excel documents, screenshots or photographs. The system can upload most file formats except videos. You can upload more than one file for each action.
- Clearly label each piece of uploaded evidence. For example: 'Despatch Door Before Photograph'
- List the steps you have taken to comply with the corrective action.