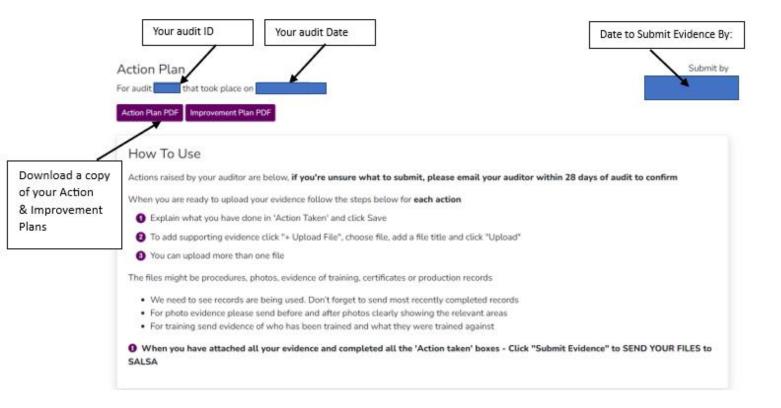

The action plan link will appear in your browser starting with https://beta.salsafood.co.uk/ap/

This link will take you to the page below that confirms your audit reference and date the audit took place. Please check that this information is correct and inform SALSA if it is not. This page also tells you the date to submit evidence to close out the action plan.

You can also download a copy of your action plan and improvement plan from this page. These are useful as working documents.

If you require further support when submitting evidence, please call the SALSA Helpline: 01295 577570 (Monday – Friday 9am – 5.30pm)